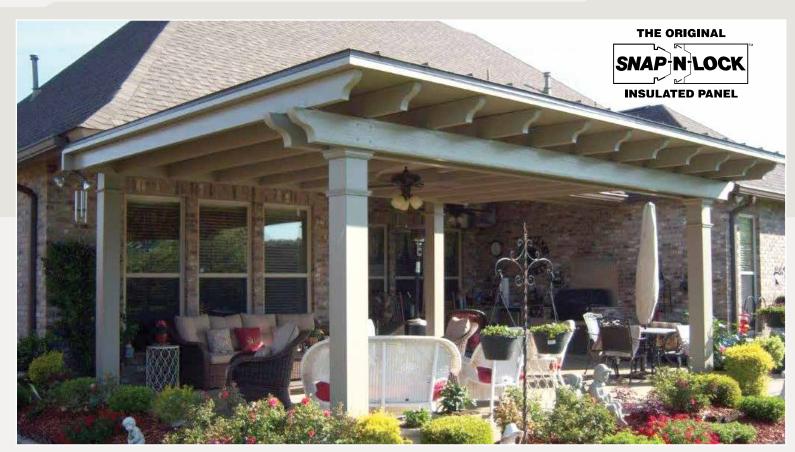

▲ The HardTop. The Snap-N-Lock™ Insulated Panel provides homeowners relief from the beating sun while the Permawood Shade Structure components enhance the entire patio area.

Insulated Covers can be fitted with Internal fan beams intended to run hidden electrical wiring and mount light fixtures and fans.

### ENJOY THE SOPHISTICATED CHARM OF A LATTICE COVER - RAIN. SHADE OR SHINE.

The Santa Fe and the HardTop combine the solid roof of the Snap-N-Lock™ Insulated Panel with beautiful lattice accents and exposed rafter tails.

THE ORIGINAL

The Snap-N-Lock™ panel creates a structurally superior cover. The Panel's integrated insulation makes it perfect for reducing heat from the sun.

Panel skins are available in paint matching White, Sandstone, Adobe, and Desert Sand.