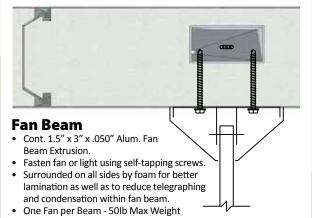

▲ The HardTop. The Snap-N-Lock™ Insulated Panel provides homeowners relief from the beating sun while the Permawood Shade Structure components enhance the entire patio area.

Insulated Covers can be fitted with Internal fan beams intended to run hidden electrical wiring and mount light fixtures and fans.