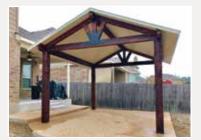

## PERMAWOOD

**Aluminum Shade Structures by Structall** 

Permawood Shade Structure is an investment in beauty and value. Its lattice design with its sophisticated charm makes it a landscaping focal point for any home. All units are constructed of an embossed aluminum with a richly textured wood-grain finish for an authentic wood look. The long-term cost is less than wood, because Permawood won't burn, attract termites, crack, peel, warp, rot or need constant repainting.

- Strong, long-lasting, lowmaintenance aluminum
- Color-matching fasteners
- Attach to home or construct free-standing
- · Lifetime limited warranty
- Heavy header beam construction
- Posts install with brackets fastened to a concrete slab or embedded in concrete footings
- · Virtually maintenance free
- · Custom designed and custom fit

### ENJOY THE SOPHISTICATED CHARM OF A LATTICE COVER - RAIN. SHADE OR SHINE.

The Santa Fe and the HardTop combine the solid roof of the Snap-N-Lock™ Insulated Panel with beautiful lattice accents and exposed rafter tails.