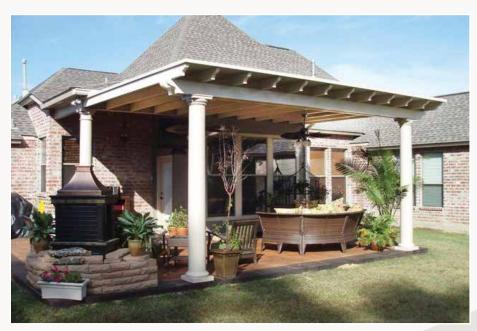

## PERMAWOOD

**Aluminum Shade Structures by Structall** 

Permawood Shade Structure is an investment in beauty and value. Its lattice design with its sophisticated charm makes it a landscaping focal point for any home. All units are constructed of an embossed aluminum with a richly textured wood-grain finish for an authentic wood look. The long-term cost is less than wood, because Permawood won't burn, attract termites, crack, peel, warp, rot or need constant repainting.

### ENJOY THE SOPHISTICATED CHARM OF A LATTICE COVER - RAIN. SHADE OR SHINE.

The Santa Fe and the HardTop combine the solid roof of the Snap-N-Lock™ Insulated Panel with beautiful lattice accents and exposed rafter tails.