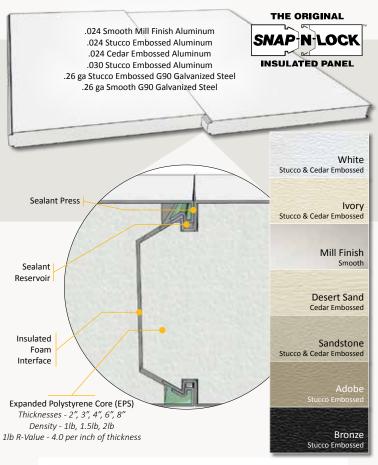

THE ORIGINAL

The Snap-N-Lock™ panel creates a structurally superior cover. The Panel's integrated insulation makes it perfect for reducing heat from the sun.

Panel skins are available in paint matching White, Sandstone, Adobe, and Desert Sand.

#### SNAP-N-LOCK™ INSULATED PANELS