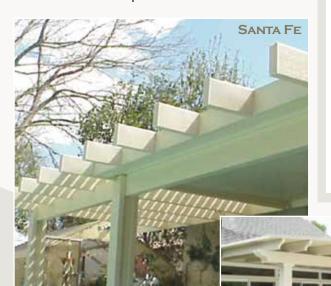

### ENJOY THE SOPHISTICATED CHARM OF A LATTICE COVER - RAIN. SHADE OR SHINE.

The Santa Fe and the HardTop combine the solid roof of the Snap-N-Lock™ Insulated Panel with beautiful lattice accents and exposed rafter tails.

THE ORIGINAL

The Snap-N-Lock™ panel creates a structurally superior cover. The Panel's integrated insulation makes it perfect for reducing heat from the sun.

Panel skins are available in paint matching White, Sandstone, Adobe, and Desert Sand.