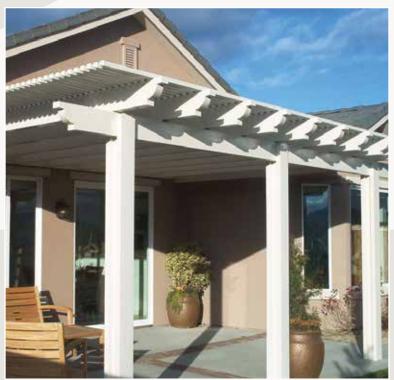

## PERMAWOOD

**Aluminum Shade Structures by Structall** 

Permawood Shade Structure is an investment in beauty and value. Its lattice design with its sophisticated charm makes it a landscaping focal point for any home. All units are constructed of an embossed aluminum with a richly textured wood-grain finish for an authentic wood look. The long-term cost is less than wood, because Permawood won't burn, attract termites, crack, peel, warp, rot or need constant repainting.

- Strong, long-lasting, lowmaintenance aluminum
- Color-matching fasteners
- Attach to home or construct free-standing
- · Lifetime limited warranty
- Heavy header beam construction
- Posts install with brackets fastened to a concrete slab or embedded in concrete footings
- · Virtually maintenance free
- · Custom designed and custom fit