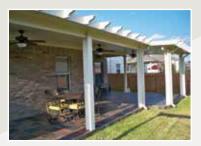

# COVERS

BRIGHTEN YOUR DAY WITH A LITTLE SHADE

hatever your reason for adding a cover to your home, choosing the right construction system is the first step. Structural aluminum covers install quickly, are more durable, require less maintenance, and can be easily converted to a room enclosure later. Choose from either insulated and noninsulated aluminum covers designed to suit your home and budget.

Best of all, most units can be installed in just one day.

Roll-Form pan systems are affordable and protect against inclement weather. Insulated panel systems offer additional strength and insulative features.

▲ The HardTop. The Snap-N-Lock™ Insulated Panel provides homeowners relief from the beating sun while the Permawood Shade Structure components enhance the entire patio area.

Insulated Covers can be fitted with Internal fan beams intended to run hidden electrical wiring and mount light fixtures and fans.