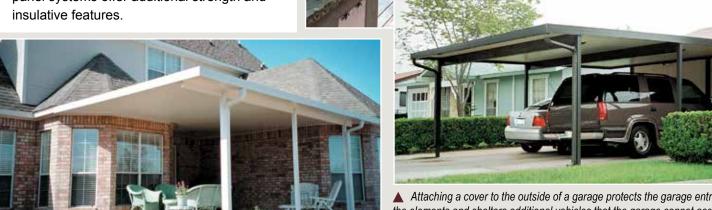

Best of all, most units can be installed in just one day.

Roll-Form pan systems are affordable and protect against inclement weather. Insulated panel systems offer additional strength and insulative features.

▲ Attaching a cover to the outside of a garage protects the garage entryway from the elements and shelters additional vehicles that the garage cannot accommodate. You can also do more projects inside the garage, without weather damage occurring to your car or truck.