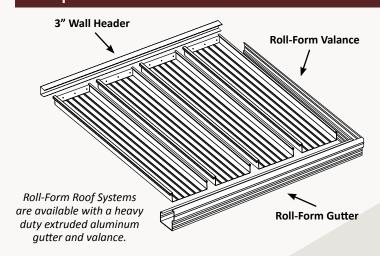

Best of all, most units can be installed in just one day.

Roll-Form pan systems are affordable and protect against inclement weather. Insulated panel systems offer additional strength and insulative features.

#### **Exploded View of Non-Insulated Patio Roof**

Pans are boxed on one end to help prevent wind blown water from entering wall header.