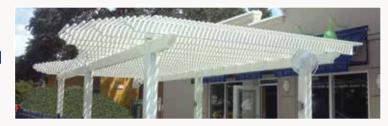

### ENJOY THE SOPHISTICATED CHARM OF A LATTICE COVER - RAIN. SHADE OR SHINE.

The Santa Fe and the HardTop combine the solid roof of the Snap-N-Lock™ Insulated Panel with beautiful lattice accents and exposed rafter tails.

THE ORIGINAL

The Snap-N-Lock™ panel creates a structurally superior cover. The Panel's integrated insulation makes it perfect for reducing heat from the sun.

Panel skins are available in paint matching White, Sandstone, Adobe, and Desert Sand.