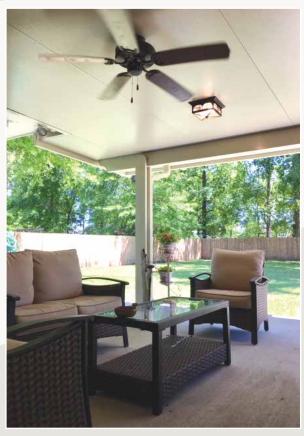

▲ The HardTop. The Snap-N-Lock™ Insulated Panel provides homeowners relief from the beating sun while the Permawood Shade Structure components enhance the entire patio area.

Insulated Covers can be fitted with Internal fan beams intended to run hidden electrical wiring and mount light fixtures and fans.