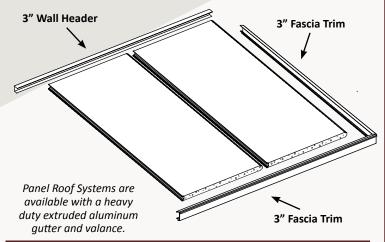

#### **Exploded View of Non-Insulated Patio Roof**

Pans are boxed on one end to help prevent wind blown water from entering wall header.