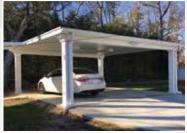

▲ Attaching a cover to the outside of a garage protects the garage entryway from the elements and shelters additional vehicles that the garage cannot accommodate. You can also do more projects inside the garage, without weather damage occurring to your car or truck.